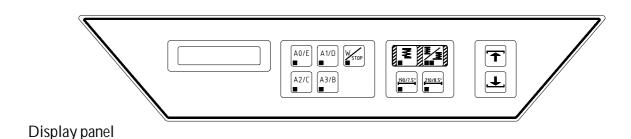

### Control Panel Functions: Keyboard

A0/E
■

Folding for DIN A0 & E size Formats.

Folding for DIN A1 & D size Formats.

Folding for DIN A2 & C size Formats.

Folding for DIN A3 & B size Formats.

Wildformat Folding / Stop. The size of material to be folded may be a minimum length of 420 mm(16.5") by up to 30 m (100'). Stop-During the folding process this key functions as a emergency stop/wait command. Once depressed the folding process will stop and not resume until re-depressed. The advance or reverse keys can also be used to remove the paper from the folder without folding.

Wildformat: Packetfold Format.

Folding with or without border. A fold with border or margin can only be carried out with the fold width of 190 mm (7.5"). Folds without borders are performed with the last edge of the folded paper even with the outer edge.

Fold width of 190 mm / 7.5 inch.

Fold width of 210 mm / 8.25 inch.

Manual Forward: Depressing this key during the folding process will stop the folding and while still depressed advance the paper into the paper receiving tray. Continuously depress this key until the paper is completely out of the folder.

Manual Reverse: Depressing this key during the folding process will stop the folding and while still depressed reverse the paper back to the feed in table. Continuously depress this key untill the paper is completely out of the folder.

The use of either the Manual Forward or Reverse keys during the folding process stops the folding process and will remove the paper un-folded from the folding machine.