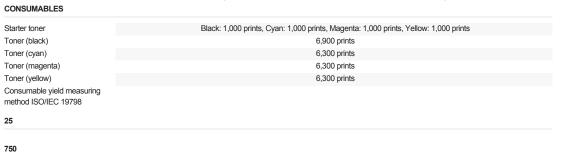

# **RICOH P C311W / M C251FW**

MAIN SPECIFICATIONS

| infiguration chnology rm-up time it output speed: B/W tt output speed: full colour intinuous output speed mory: standard |                                                                             | Desktop<br>Laser                 |
|--------------------------------------------------------------------------------------------------------------------------|-----------------------------------------------------------------------------|----------------------------------|
| chnology rm-up time st output speed: B/W st output speed: full colour ntinuous output speed                              |                                                                             | Laser                            |
| m-up time t output speed: B/W t output speed: full colour tinuous output speed                                           |                                                                             |                                  |
| t output speed: B/W t output speed: full colour ntinuous output speed                                                    |                                                                             | 20 seconds                       |
| t output speed: full colour<br>tinuous output speed                                                                      |                                                                             |                                  |
| ntinuous output speed                                                                                                    | 9.4 seconds                                                                 |                                  |
|                                                                                                                          | 9.8 seconds                                                                 |                                  |
| non/: etandard                                                                                                           | 25 ppm                                                                      |                                  |
|                                                                                                                          |                                                                             | 256 MB                           |
| nory: maximum                                                                                                            |                                                                             | 256 MB                           |
| OF capacity (M C251FW)                                                                                                   | -                                                                           | 50 sheets                        |
| y cycle                                                                                                                  |                                                                             | 65,000                           |
| lex                                                                                                                      |                                                                             | Yes                              |
| ight                                                                                                                     | 25 kg                                                                       | 30 kg                            |
| ensions: W x D x H                                                                                                       | 400 x 450 x 334 mm                                                          | 420 x 493 x 473 mm               |
| er source                                                                                                                | 229                                                                         | 0 - 240 V, 50 - 60 Hz            |
| IER (M C251FW)                                                                                                           |                                                                             |                                  |
|                                                                                                                          |                                                                             | Units 00 services                |
| ole copying                                                                                                              | -                                                                           | Up to 99 copies                  |
| d conv                                                                                                                   | -                                                                           | From 25% to 400% in 1% steps     |
| d copy                                                                                                                   | -                                                                           | Yes                              |
| TER                                                                                                                      |                                                                             |                                  |
| g process                                                                                                                | Laser beam scanning, electro-photographic printing                          |                                  |
| language: standard                                                                                                       | PCL5c, PCL6, PostScript® 3™                                                 |                                  |
| resolution                                                                                                               | 2,400 x 600 dpi                                                             |                                  |
|                                                                                                                          | Standard: PCL (80 fonts), PS3 (80 fonts)                                    |                                  |
| uls interference atom -ll                                                                                                | , , , , , , , , , , , , , , , , , , , ,                                     |                                  |
| ork interface: standard                                                                                                  | Ethernet 10 base-T/100 base-TX, Wireless LAN (IEEE 802.11 a/b/g/n), USB 2.0 |                                  |
| e printing capability                                                                                                    | Apple AirPrint, Mopria®                                                     |                                  |
| Vindows® environments                                                                                                    |                                                                             | Windows® 8.1                     |
|                                                                                                                          |                                                                             | Windows® 10                      |
|                                                                                                                          |                                                                             | ndows® Server 2012               |
|                                                                                                                          |                                                                             | dows® Server 2012R2              |
|                                                                                                                          |                                                                             | ndows® Server 2016               |
|                                                                                                                          |                                                                             | ndows® Server 2019               |
| OS environments                                                                                                          | Macin                                                                       | tosh OS X v10.10 - v11           |
| supported environments                                                                                                   | I                                                                           | Linux environment                |
| NER (M C251FW)                                                                                                           |                                                                             |                                  |
|                                                                                                                          |                                                                             | 21 inm                           |
| ng: B/W                                                                                                                  | -                                                                           | 21 ipm<br>12 ipm                 |
| ning: full colour<br>ution: maximum                                                                                      | -                                                                           | 1∠ ipm<br>1,200 dpi              |
| tion: standard                                                                                                           | -                                                                           | 1,200 dpi<br>600 dpi             |
| ed drivers                                                                                                               | -                                                                           | Network TWAIN                    |
| modes                                                                                                                    |                                                                             | E-mail,Folder,USB                |
|                                                                                                                          |                                                                             | E maii, older, oob               |
| /I C251FW)                                                                                                               |                                                                             |                                  |
| atibility                                                                                                                | -                                                                           | PSTN<br>ITU-T(T.37) Internet-Fax |
| patibility<br>mission speed                                                                                              | -                                                                           | 3 seconds                        |
| mission speed<br>m speed: maximum                                                                                        | -                                                                           | 3 seconds<br>33.6 Kbps           |
| fax                                                                                                                      | -                                                                           | Standard                         |
| IX                                                                                                                       | -                                                                           | Standard                         |
| HANDLING                                                                                                                 |                                                                             |                                  |
|                                                                                                                          |                                                                             |                                  |
| nmended paper size                                                                                                       | ,                                                                           | A4, A5, A6, B4, B5               |
| input: standard                                                                                                          |                                                                             | 250 sheets                       |
| input: bypass                                                                                                            |                                                                             | 1 sheets                         |
| input: maximum                                                                                                           |                                                                             | 751 sheets                       |
| output: standard                                                                                                         |                                                                             | 150 sheets                       |
|                                                                                                                          | т                                                                           | rays: 60 - 163 g/m²              |
| weight                                                                                                                   |                                                                             | al tray(s): 60 - 105 g/m²        |
|                                                                                                                          |                                                                             | pass: 60 - 105 g/m²              |
|                                                                                                                          |                                                                             | uplex: 60 - 90 g/m²              |
| .OGY                                                                                                                     |                                                                             |                                  |
|                                                                                                                          | B&W: 412 W, Full colour: 450 W                                              | B&W: 422 W, Full colour: 444 W   |
|                                                                                                                          |                                                                             | 0.31 kWh/week                    |
| consumption: operation                                                                                                   | 0.3 kWh/week                                                                |                                  |